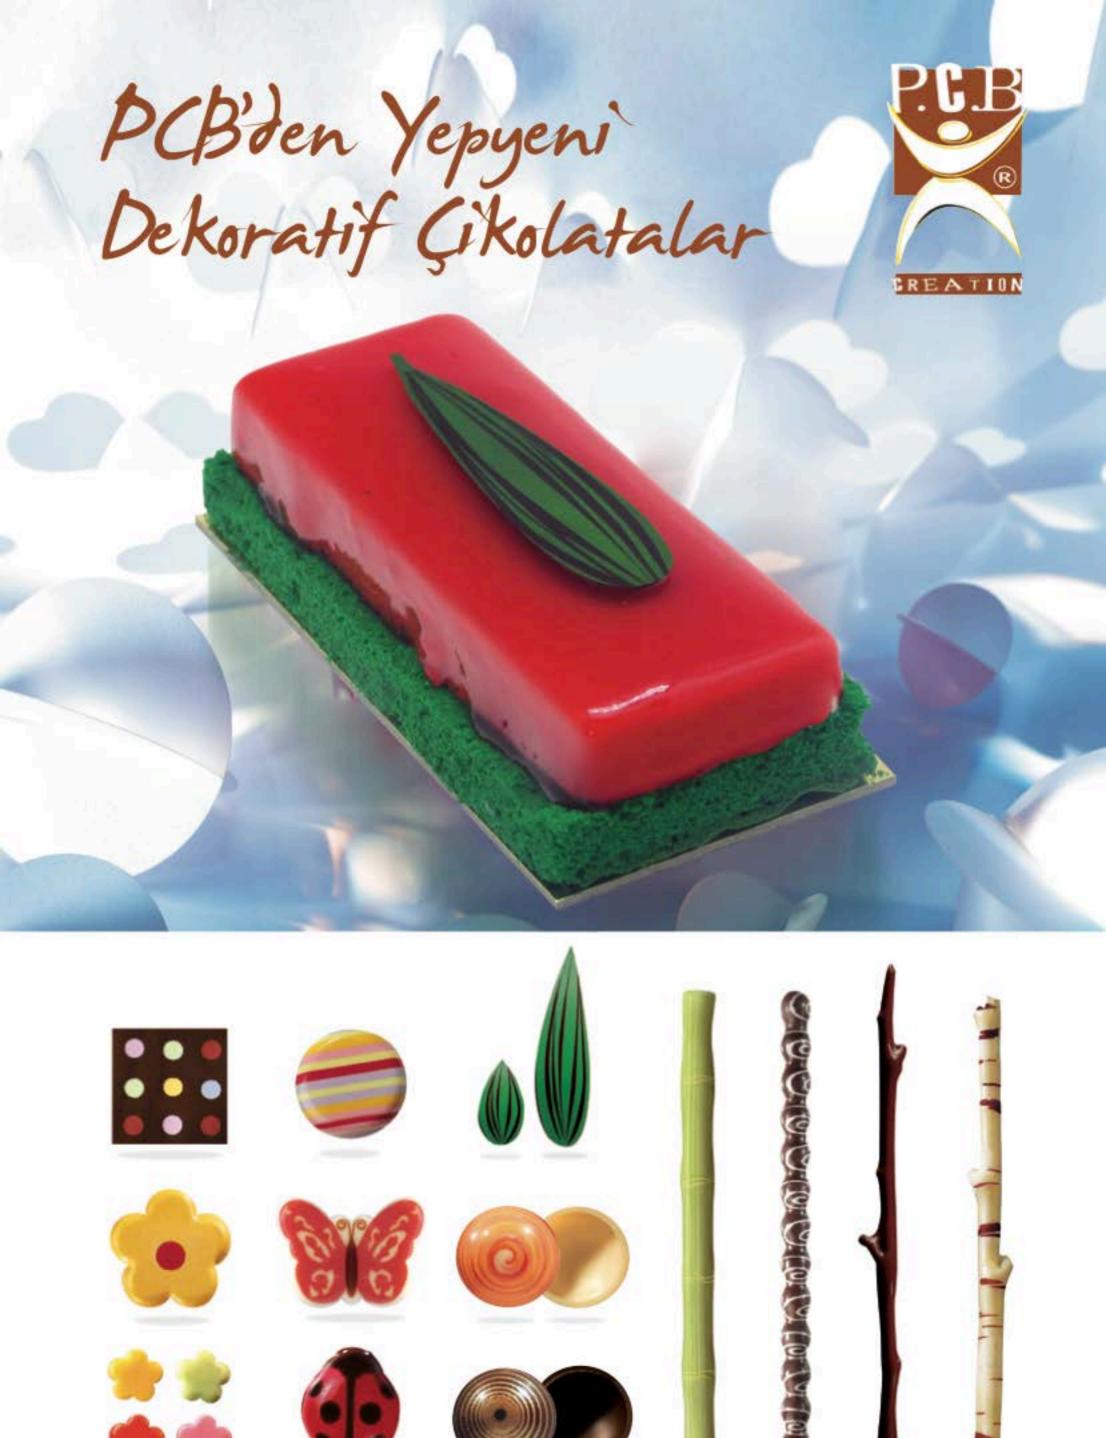

arella sticks, Camembert, Brie ve Emmental peyniri pane çeşitleriyle her zevke uygun, leziz, etsiz atıştırma alternatifleri...













Kod 1975 1905 Hacim 250ml 500ml

60mm 60mm

130mm 210mm

#### **Mold Kavanoz**



| Kod  | Hacim |       | \$     |
|------|-------|-------|--------|
| 1080 | 80ml  | 60mm  | 55mm   |
| 1761 | 140ml | 60mm  | 69mm   |
| 1760 | 160ml | 60mm  | 80mm   |
| 1976 | 165ml | 80mm  | 47mm   |
| 1740 | 290ml | 100mm | 55mm   |
| 1900 | 290ml | 80mm  | 87mm   |
| 1741 | 250ml | 100mm | 69mm   |
| 1742 | 500ml | 100mm | 1.07mm |

#### Juice Kavanoz



763

Kod 1763 Hacim 250ml



\$ 140mm

#### **Deli Kavanoz**



Hacim Kod 200ml 1995 1996 370ml

60mm 80mm

\$ 120mm 123mm











Gida

Koza

150 9001:2008

www.fuv.com ID 9105032089

TÜVRheinland

CERTIFIED





### Demarle Ekler Kalıbı



Daha lezzetli ve standart boyutta ekler hazırlamak Demarle ile mümkün!



1960 yılında, bir kimya dahisi olan Guy Demarle yiyecek endüstrisi için yapışmaz ürünler tasarladı. Yiyecek standartlarına uygun, yüksek sıcaklıkta silikon teknolojisinde öncü Demarle, bu yeni materyallerini fiberglas yapıyla kombine edip gıda sağlığına uygun profesyonel araçlar geliştirdi; önce silikon kaplı levha sonra ekmek pişirmede devrim yaratan yapışmaz tepsiler yaptı ve bu sayede mutfaklarda hijyen, kalite ve verimlilik sağlandı. Silpat başta olmak üzere Demarle ürünleri kısa zamanda bütün dünyada şeflerin mutfaktaki temel aracı oldu.



## Wingy Ördek!







Boncuk Piliç tarafından Koza Gıda'nın ev dışı tüketim müşterileri için üretilen

Wingy marka bütün ördek gerekli tüm sert