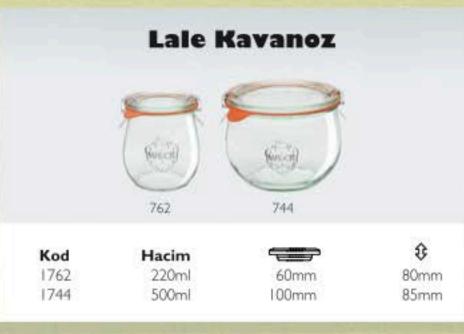

ize başvurunuz.



## Emmental Peyniri Pane

\*\*\* donuk \*\*\*

Pazar liderinden Mozzarella sticks, Camembert, Brie ve Emmental peyniri pane çeşitleriyle her zevke uygun, leziz, etsiz atıştırma alternatifleri...













Kod 1975 1905 Hacim 250ml 500ml

60mm 60mm

130mm 210mm

#### **Mold Kavanoz**



| Kod  | Hacim |       | \$     |
|------|-------|-------|--------|
| 1080 | 80ml  | 60mm  | 55mm   |
| 1761 | 140ml | 60mm  | 69mm   |
| 1760 | 160ml | 60mm  | 80mm   |
| 1976 | 165ml | 80mm  | 47mm   |
| 1740 | 290ml | 100mm | 55mm   |
| 1900 | 290ml | 80mm  | 87mm   |
| 1741 | 250ml | 100mm | 69mm   |
| 1742 | 500ml | 100mm | 1.07mm |

#### Juice Kavanoz



763

Kod 1763 Hacim 250ml



\$ 140mm

#### **Deli Kavanoz**



Hacim Kod 200ml 1995 1996 370ml

60mm 80mm

\$ 120mm 123mm











Gida

Koza

150 9001:2008

www.fuv.com ID 9105032089

TÜVRheinland

CERTIFIED





### Demarle Ekler Kalıbı



Daha lezzetli ve standart boyutta ekler hazırlamak Demarle ile mümkün!



1960 yılında, bir kimya dahisi olan Guy Demarle yiyecek endüstrisi için yapışmaz ürünler tasarladı. Yiyecek standartlarına uygun, yüksek sıcaklıkta silikon teknolojisinde öncü Demarle, bu yeni materyallerini fiberglas yapıyla kombine edip gıda sağlığına uygun profesyonel araçlar geliştirdi; önce silikon kaplı levha sonra ekmek pişirmede devrim yaratan yapışmaz tepsiler yaptı ve bu sayede mutfaklarda hijyen, kalite ve verimlilik sağlandı. Silpat başta olmak üzere Demarle ürünleri kısa zamanda bütün dünyada şeflerin mutfaktaki temel aracı oldu.



## Wingy Ördek!







Boncuk Piliç tarafından Koza Gıda'