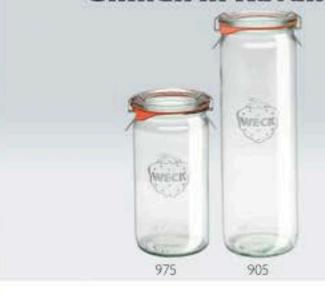

#### **Mold Kavanoz**

| Kod  | Hacim |       | \$     |
|------|-------|-------|--------|
| 1080 | 80ml  | 60mm  | 55mm   |
| 1761 | 140ml | 60mm  | 69mm   |
| 1760 | 160ml | 60mm  | 80mm   |
| 1976 | 165ml | 80mm  | 47mm   |
| 1740 | 290ml | 100mm | 55mm   |
| 1900 | 290ml | 80mm  | 87mm   |
| 1741 | 250ml | 100mm | 69mm   |
| 1742 | 500ml | 100mm | 1.07mm |