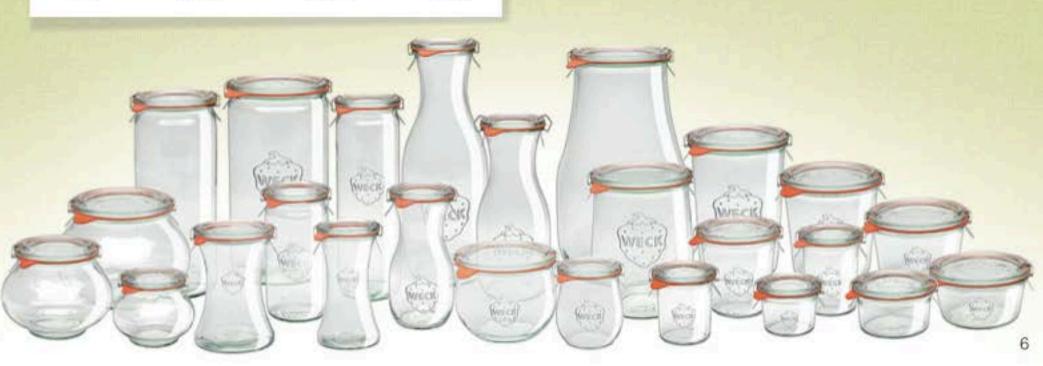

#### **Mold Kavanoz**

| Kod  | Hacim |       | \$     |
|------|-------|-------|--------|
| 1080 | 80ml  | 60mm  | 55mm   |
| 1761 | 140ml | 60mm  | 69mm   |
| 1760 | 160ml | 60mm  | 80mm   |
| 1976 | 165ml | 80mm  | 47mm   |
| 1740 | 290ml | 100mm | 55mm   |
| 1900 | 290ml | 80mm  | 87mm   |
| 1741 | 250ml | 100mm | 69mm   |
| 1742 | 500ml | 100mm | 1.07mm |

#### Juice Kavanoz

763

Kod 1763 Hacim 250ml

\$ 140mm

#### **Deli Kavanoz**

Hacim Kod 200ml 1995 1996 370ml

60mm 80mm

\$ 120mm 123mm

Gida

Koza

150 9001:2008

www.fuv.com ID 9105032089