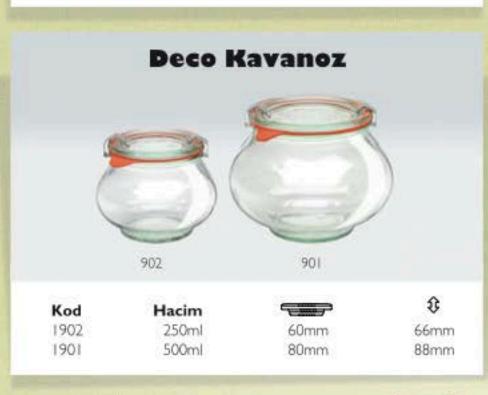

e başvurunuz.



## Emmental Peyniri Pane

\*\*\* donuk \*\*\*

Pazar liderinden Mozzarella sticks, Camembert, Brie ve Emmental peyniri pane çeşitleriyle her zevke uygun, leziz, etsiz atıştırma alternatifleri...













Kod 1975 1905 Hacim 250ml 500ml

60mm 60mm

130mm 210mm

#### **Mold Kavanoz**



| Kod  | Hacim |       | \$     |
|------|-------|-------|--------|
| 1080 | 80ml  | 60mm  | 55mm   |
| 1761 | 140ml | 60mm  | 69mm   |
| 1760 | 160ml | 60mm  | 80mm   |
| 1976 | 165ml | 80mm  | 47mm   |
| 1740 | 290ml | 100mm | 55mm   |
| 1900 | 290ml | 80mm  | 87mm   |
| 1741 | 250ml | 100mm | 69mm   |
| 1742 | 500ml | 100mm | 1.07mm |

#### Juice Kavanoz



763

Kod 1763 Hacim 250ml



\$ 140mm

#### **Deli Kavanoz**



Hacim Kod 200ml 1995 1996 370ml

60mm 80mm

\$ 120mm 123mm











Gida

Koza

150 9001:2008

www.fuv.com ID 9105032089

TÜVRheinland

CERTIFIED





### Demarle Ekler Kalıbı



Daha lezzetli ve standart boyutta ekler hazırlamak Demarle ile mümkün!



1960 yılında, bir kimya dahisi olan Guy Demarle yiyecek endüstrisi için yapışmaz ürünler tasarladı. Yiyecek standartlarına uygun, yüksek sıcaklıkta silikon teknolojisinde öncü Demarle, bu yeni materyallerini fiberglas yapıyla kombine edip gıda sağlığına uygun profesyonel araçlar geliştirdi; önce silikon kaplı levha sonra ekmek pişirmede devrim yaratan yapışmaz tepsiler yaptı ve bu sayede mutfaklarda hijyen, kalite ve verimlilik sağlandı. Silpat başta olmak üzere Demarle ürünleri kısa zamanda bütün dünyada şeflerin mutfaktaki temel aracı oldu.



## Wingy Ördek!







Boncuk Piliç tarafından Koza Gıda'nı