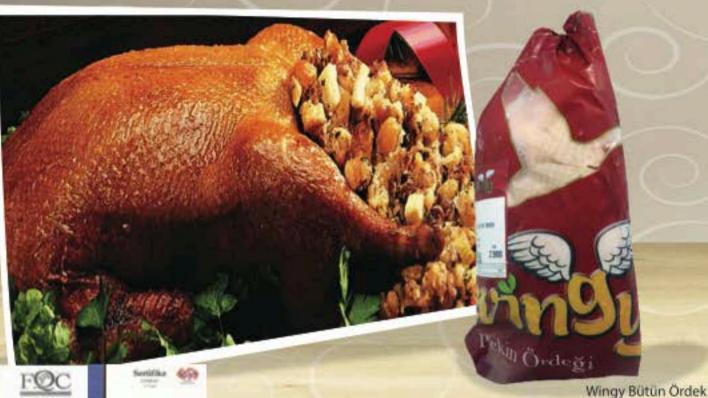

## Wingy Ördek!

Boncuk Piliç tarafından Koza Gıda'nın ev dışı tüketim müşterileri için üretilen

Wingy marka bütün ördek gerekli tüm sertifikalara sahiptir. Talep edilen gramajlarda sizler için özel üretilip paketlenir ve dondurulur. Ortalama ağırlığı 2,5-3 kg arasındadır. Ayrıca ördek spesiyal but ve göğüs talepleriniz için satış temsilcinizle irtibata geçebilirsiniz.