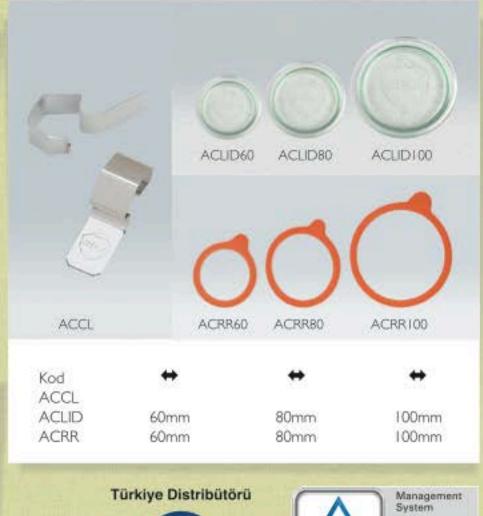

başvurunuz.



## Emmental Peyniri Pane

\*\*\* donuk \*\*\*

Pazar liderinden Mozzarella sticks, Camembert, Brie ve Emmental peyniri pane çeşitleriyle her zevke uygun, leziz, etsiz atıştırma alternatifleri...













Kod 1975 1905 Hacim 250ml 500ml

60mm 60mm

130mm 210mm

#### **Mold Kavanoz**



| Kod  | Hacim |       | \$     |
|------|-------|-------|--------|
| 1080 | 80ml  | 60mm  | 55mm   |
| 1761 | 140ml | 60mm  | 69mm   |
| 1760 | 160ml | 60mm  | 80mm   |
| 1976 | 165ml | 80mm  | 47mm   |
| 1740 | 290ml | 100mm | 55mm   |
| 1900 | 290ml | 80mm  | 87mm   |
| 1741 | 250ml | 100mm | 69mm   |
| 1742 | 500ml | 100mm | 1.07mm |

#### Juice Kavanoz



763

Kod 1763 Hacim 250ml



\$ 140mm

#### **Deli Kavanoz**



Hacim Kod 200ml 1995 1996 370ml

60mm 80mm

\$ 120mm 123mm











Gida

Koza

150 9001:2008

www.fuv.com ID 9105032089

TÜVRheinland

CERTIFIED





### Demarle Ekler Kalıbı



Daha lezzetli ve standart boyutta ekler hazırlamak Demarle ile mümkün!



1960 yılında, bir kimya dahisi olan Guy Demarle yiyecek endüstrisi için yapışmaz ürünler tasarladı. Yiyecek standartlarına uygun, yüksek sıcaklıkta silikon teknolojisinde öncü Demarle, bu yeni materyallerini fiberglas yapıyla kombine edip gıda sağlığına uygun profesyonel araçlar geliştirdi; önce silikon kaplı levha sonra ekmek pişirmede devrim yaratan yapışmaz tepsiler yaptı ve bu sayede mutfaklarda hijyen, kalite ve verimlilik sağlandı. Silpat başta olmak üzere Demarle ürünleri kısa zamanda bütün dünyada şeflerin mutfaktaki temel aracı oldu.



## Wingy Ördek!







Boncuk Piliç tarafından Koza Gıda'nın