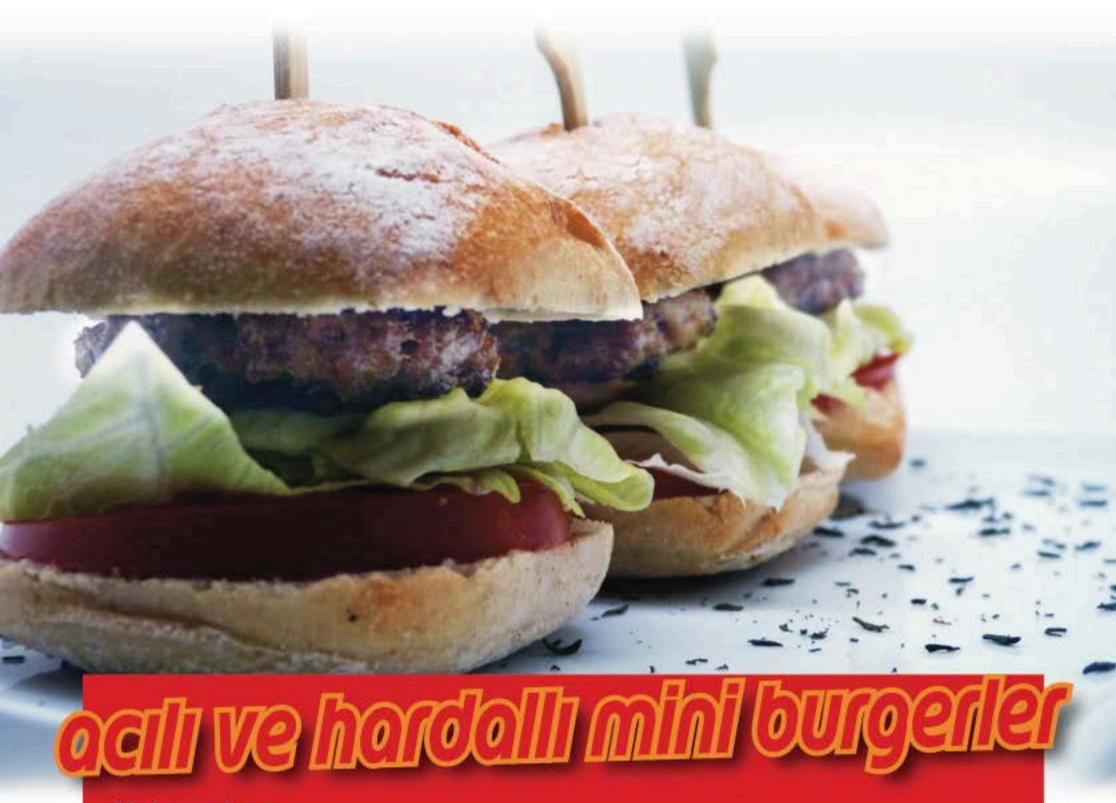

#### Malzemeler:

3 ad. HEGmek Mini Roll Ekşi Mayalı Ekmek 1 y.kaşığı Fallot Ballı ve Balzamik Sirkeli

Dijon Hardalı

Thai World Sriracha Acı Biber Sosu 1 t.kaşığı 7 gr. Shandong Panko Japon Ekmek

Kırıntısı

La Costena Tütsülenmiş Chipotle 10 gr.

Biberi (kıyılmış) Daregal Frenk Soğanı 1 t.kaşığı Çeri Domates (dilimlenmis) 2 ad.

1 y.kaşığı Mayonez Dana Kıyma 90 gr. 1 ç.kaşığı Sarımsak (püre) Göbek Salata

#### Hazırlanışı:

Mini roll ekmeklerine tereyağı sürün. Dana kıymayı, panko ekmek kırıntılarını, chipotle biberini, sarımsağı ve frenk soğanını karıştırın. Eşit 3 adet köfte topları hazırlayın ve buzdolabında en az 2 saat dinlendirin. Izgarada mühürleyin ve önceden ısıtılmış 180°C fırında 8 dakika pişirin. Ekmekleri önceden ısıtılmış 210°C fırında 2-3 dakika ısıtın. Sriracha acı biber sosu ile mayonezi karıştırın. Ekmekleri ikiye kesin, alt tabanlarına hardalı sürün, üzerlerine domatesleri koyun ve köfteleri yerleştirin. Üst kapağa srirachalı mayonezi sürün, göbek salata ile tamamlayıp servis edin.