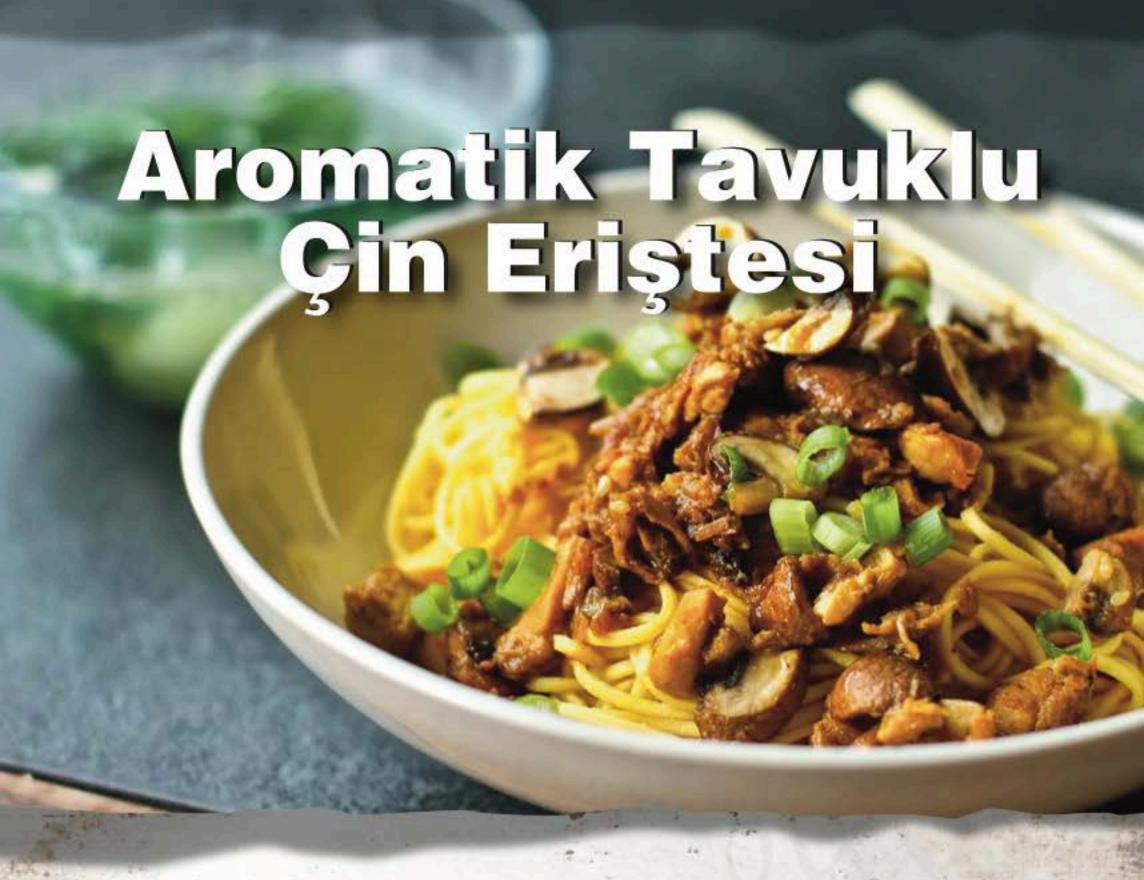

#### Malzemeler:

60 gr. Great Harvest Yumurtalı Çin Eriştesi

1 t.kaşığı Daregal Frenk Soğanı

80 gr. Shandong Shiitake Mantarı Dilimlenmiş

1 c.kasığı Laiwu Gold Pembe Zencefil Turşusu (kıyılmış)

1 t.kaşığı Daregal Arpacık Soğan 1 ç.kaşığı Sel de Guarande Tuz 1 t.kaşığı Lee Kum Kee Erik Sos

1 t.kaşığı
Lee Kum Kee Hoisin Sos
1 t.kaşığı
Lee Kum Kee Susam Yağı

10 gr. Daregal Kişniş

2 ad. Misket Limon Yaprakları
7 gr. Thai World Limon Otu
10 gr. Shandong Zencefil Ezmesi
1 t.kaşığı Lee Kum Kee Soya Sosu

40 gr. Tavuk Göğüs 10 gr. Sarımsak (püre)

25 gr. Sıvıyağ 1 y.kaşığı Soya Filizi

1 t.kaşığı Maydanoz (kıyılmış)

1 y.kaşığı Taze Soğan (ince dilimlenmiş)

1 ad. Yumurta (kavrulmuş).

Erişte üzerine kaynar su ekleyin, yaklaşık 10 dakika bekleyin ve süzün. Limon yapraklarını, limon otunu, zencefili, sarımsak ve kişnişi, sıvıyağ ve 1 çay kaşığı tuz ile püre haline getirin. Tavuk göğsü haşlayın, soğutun ve limeleyin. Sıvıyağı tavaya alın, arpacık soğanı ekleyin, az kavurun, shiitake mantarlarını ekleyin, az daha çevirdikten sonra, limon püresinden 1 yemek kaşığı ilave edip pişirmeye devam edin. Tavuk göğüs parçalarını ve erişteyi ekleyip 10-15 saniye daha çevirin, susam yağını, hoisin sosu, erik sosunu ekleyin. Soya sosu ile tatlandırın. Taze soğanları, soya filizini, yumurtayı, frenk soğanlarını ilave edin. Maydanoz ve susamlar ilave edip servis edin.