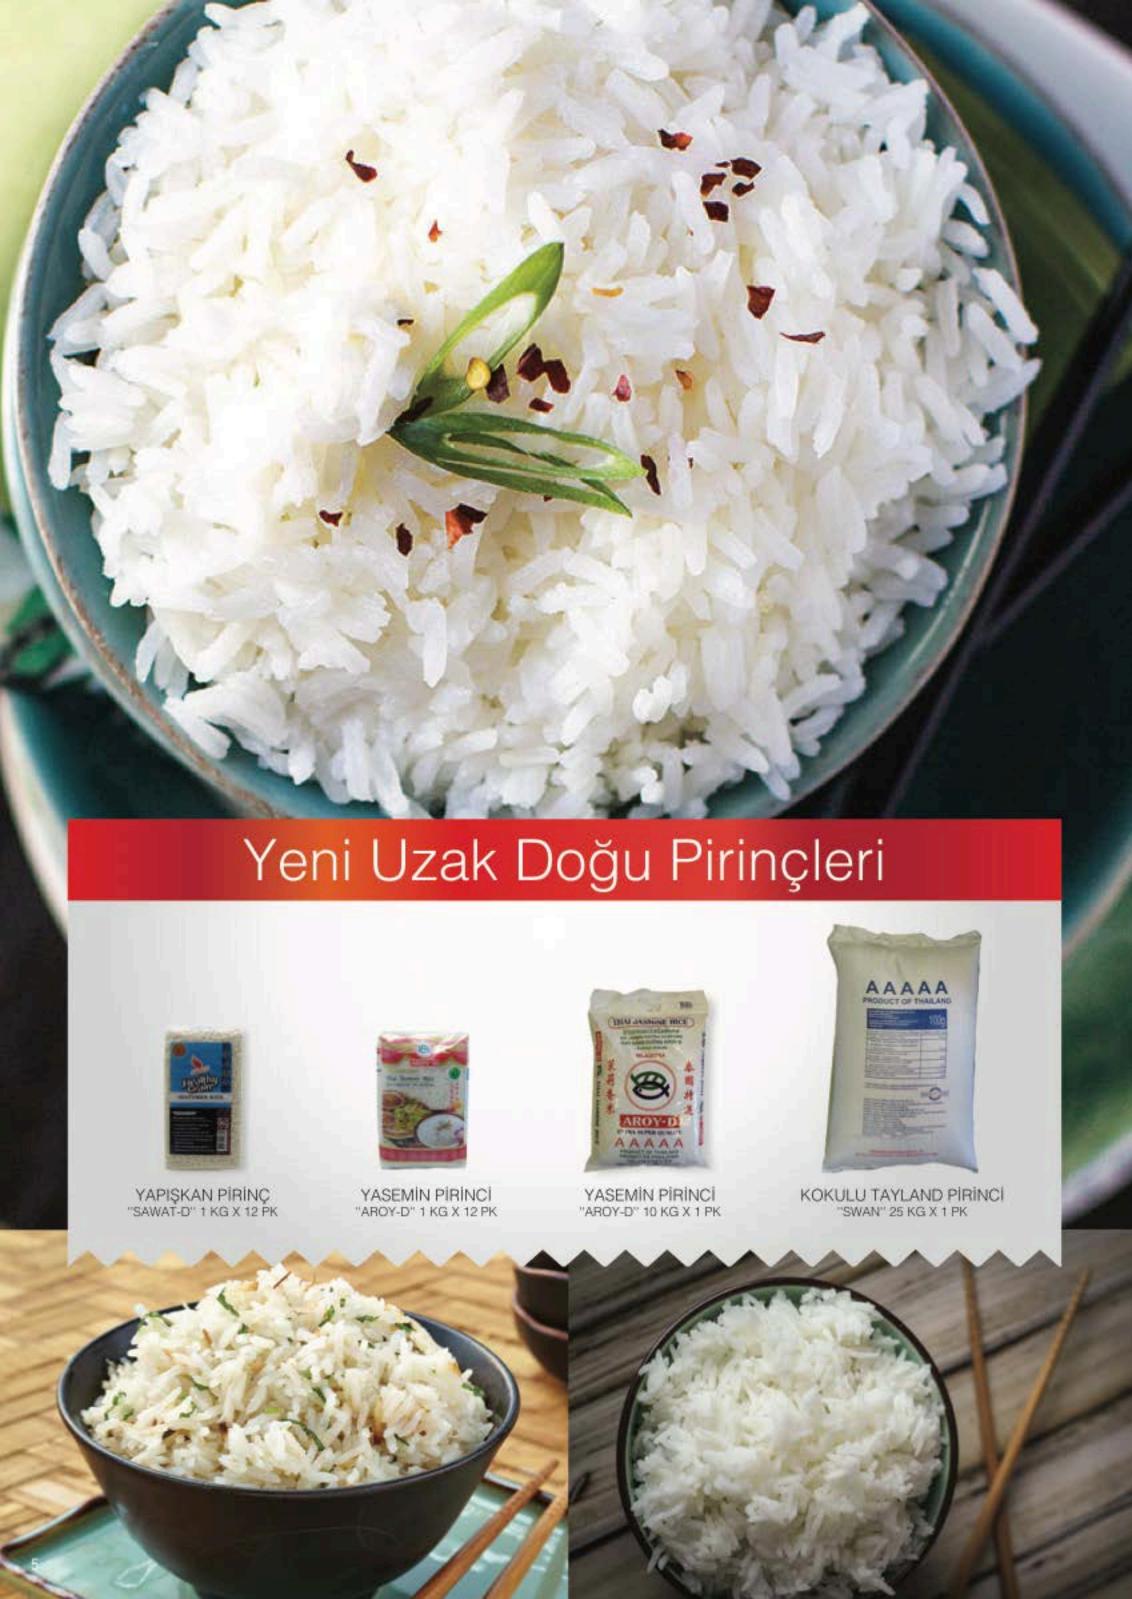

# Uzak Doğu Lezzetlerimize Yenilerini Ekledik!

PAD THAI SOS 200 GR x 24 ADET

TOM YUM ÇORBA EZMESÎ 400 ML x 24 ADET

HAVLICAN - GALANGAL (DİLİMLENMİŞ) 57 GR x 100 PK

LÍMON OTU - LEMONGRASS (KURUTULMUŞ) 100 GR x 100 PK

BAMBU FİLİZİ (DİLİMLENMİŞ) 540 GR x 24 ADET

LİÇİ MEYVESİ ŞURUPTA 565 GR x 24 ADET