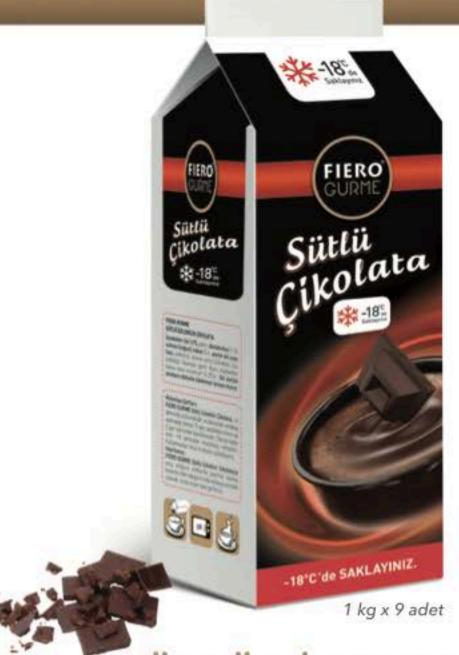

### Sahlep keyfini ve çikolata keyfini aşka dönüştürecek lezzet!

### SIVI SALEP

Hijyenik koşullarda pişirilmiş, pastörize edilerek özel ELOPACK kutularında dolumu yapılıp -24°C'de dondurulmuş mucize lezzet, gerçek salep tadı!

SÜTLÜ ÇİKOLATA

Yoğun çikolata lezzetini tatmak isteyenler için Sütlü Çikolata... İster sıcak ister soğuk, çikolatanın mutluluk verici özelliğini dört mevsim yaşamak istiyorsanız, -24°C'de dondurulmuş mükemmel kıvamdaki çikolatayı servis etmeye hazırlanın.

SAKLAMA KOŞULLARI: Donuk ürün: -18°C'de 24 ay, Çözünmüş ürün: 7 gün + 4°C'de, Ambalajı açılmış ürün: 2 gün + 4°C'de KULLANIM ÖNERİLERİ: Ürün çözdürülerek kullanılır. Kullanacağınız miktarı bardağa koyup mikrodalgada ısıtabilirsiniz, • Tüm ürünü Bain Marie usulu ısıtabilirsiniz, •Kahve makinenizin buhar çubuğunu kullanatak ısıtabilirsiniz.