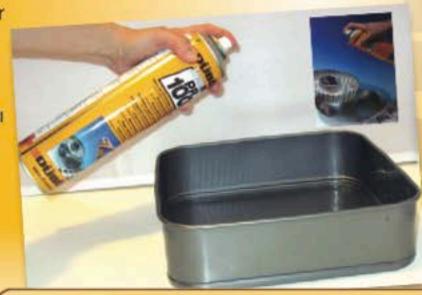

# Minimum malzeme maksimum yapışmazlık!

### Dübör - Tava/ kalıp spreyi 600 ml x 6 adet

- Fırınlama, yemek pişirme ve barbekü için özel kalıp ayırıcı yağ!
- Ekmekler ve her çeşit unlu mamül için muhteşem kalıp ayırıcı sprey!
- Profesyoneller için, ekonomik tüketim için 600 ml büyük teneke kutuda
- %100 bitkisel ve doğaldır
- Kokusuz ve tatsız
- Dünya çapında satış
- FS 6 ve HALAL sertifikalı
- Minimum 18 ay raf ömrü

#### **UYGULAMA ALANLARI**

- Pastaneler, ekmek dükkanları, kasaplar, ticari mutfaklar ve restaurantlar
  - Ozel kalıplar, waffle makineleri,tencere yemekleri
  - Evrensel kullanım için uygundur, tozlanma yoktur
    - Aceleniz olduğunda her zaman hazır ve pratik

Bütün Dübör ürünleri 100 % bitkisel maddelerden yapılmıştır ve beyana tabi olan maddeleri içermez.