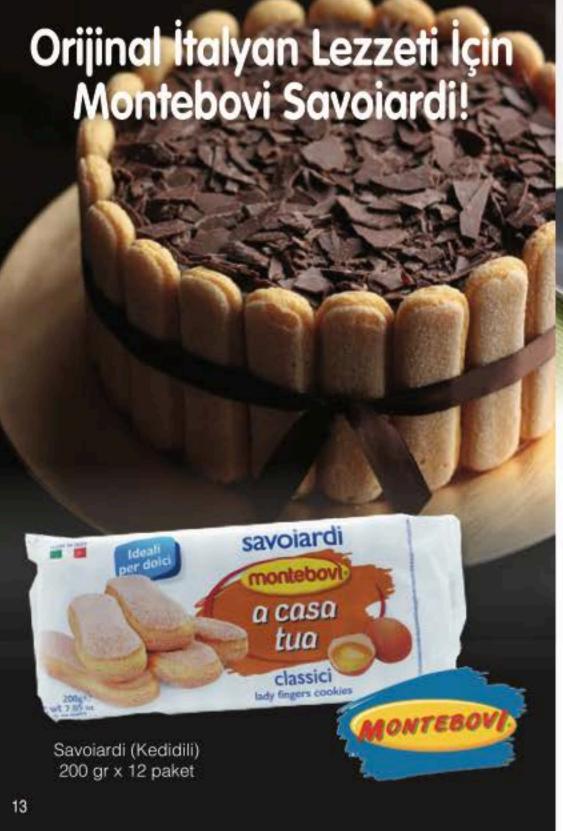

rçek salep tadı!



SÜTLÜ ÇİKOLATA

Yoğun çikolata lezzetini tatmak isteyenler için Sütlü Çikolata... İster sıcak ister soğuk, çikolatanın mutluluk verici özelliğini dört mevsim yaşamak istiyorsanız, -24°C'de dondurulmuş mükemmel kıvamdaki çikolatayı servis etmeye hazırlanın.

SAKLAMA KOŞULLARI: Donuk ürün: -18°C'de 24 ay, Çözünmüş ürün: 7 gün + 4°C'de, Ambalajı açılmış ürün: 2 gün + 4°C'de KULLANIM ÖNERİLERİ: Ürün çözdürülerek kullanılır. Kullanacağınız miktarı bardağa koyup mikrodalgada ısıtabilirsiniz, • Tüm ürünü Bain Marie usulu ısıtabilirsiniz, •Kahve makinenizin buhar çubuğunu kullanatak ısıtabilirsiniz.

# CHAITEA LATTE

David Rio toz karışımları ile hazırlayacağınız Chai Tea Latte'nin sıcacık ve kremsi dokusunu keşfedin...



Kemal Özcan Tart Tabanları ile Harikalar Yaratın!









Pidy Kiş ile Eşsiz Sunumlar



Kiş (11 cm) 42 ad x 1 koli



### Koza Gida, EDT ve IBATECH Fuarlarında!

\*Davetiyeler aşağıda olup, keserek kullanılabilir.

|                                                                                                                                                                           |