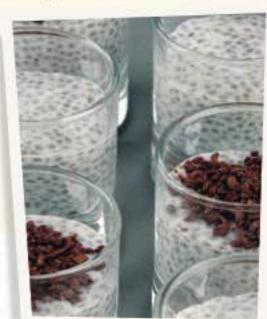

hayatımızda böyle bir kategori var.

Bu kategori bazılarını çok yakından tanıdığımız ve çocukluğumuzda yemekten hiç hoşlanmadığımız sebzeleri ve bazılarını da hiç tanımadığımız, bize uzak diyarlardan

gelen egzotik gıdaları temsil ediliyor. Örneğin, brokoli ve ıspanak gibi sebzeler. Ormanlarda yetişen kırmızı çalı meyveleri en tanıdık olanları. Ama Güney Amerika'dan gelen quinoa, chia, amarant gibi tohumlar, noni, goji, mangosteen gibi meyveler...

Bunların faydalarını burada tek tek anlatmak mümkün değil, ancak gün geçtikçe artan bir sayıda çeşidi ülkemizde bulup kullanmak olanaklı hale gelmekte. Şefler bu gıdaları reçetelerine dâhil ederek, hem lezzetli hem sağlıklı menüler oluşturmakta.