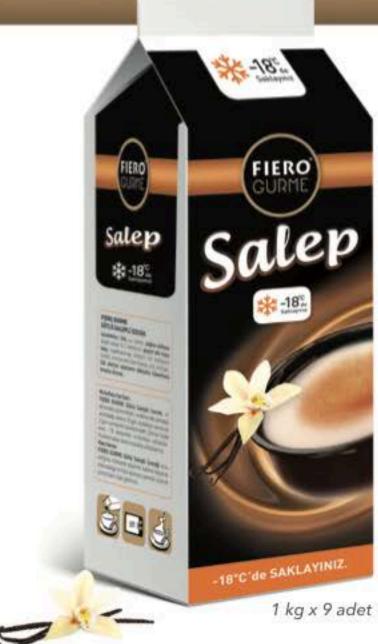

### Sahlep keyfini ve çikolata keyfini aşka dönüştürecek lezzet!

### SIVI SALEP

Hijyenik koşullarda pişirilmiş, pastörize edilerek özel ELOPACK kutularında dolumu yapılıp -24°C'de dondurulmuş mucize lezzet, gerçek salep tadı!

SÜTLÜ ÇİKOLATA

Yoğun çikolata lezzetini tatmak isteyenler için Sütlü Çikolata... İster sıcak ister soğuk, çikolatanın mutluluk verici özelliğini dört mevsim yaşamak istiyorsanız, -24°C'de dondurulmuş mükemmel kıvamdaki çikolatayı servis etmeye hazırlanın.

SAKLAMA KOŞULLARI: Donuk ürün: -18°C'de 24 ay, Çözünmüş ürün: 7 gün + 4°C'de, Ambalajı açılmış ürün: 2 gün + 4°C'de KULLANIM ÖNERİLERİ: Ürün çözdürülerek kullanılır. Kullanacağınız miktarı bardağa koyup mikrodalgada ısıtabilirsiniz, • Tüm ürünü Bain Marie usulu ısıtabilirsiniz, •Kahve makinenizin buhar çubuğunu kullanatak ısıtabilirsiniz.