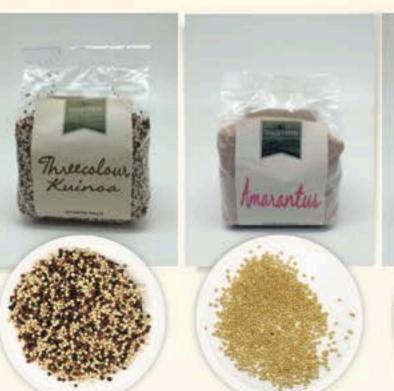

hayatımızda böyle bir kategori var.

Bu kategori bazılarını çok yakından tanıdığımız ve çocukluğumuzda yemekten hiç hoşlanmadığımız sebzeleri ve bazılarını da hiç tanımadığımız, bize uzak diyarlardan

gelen egzotik gıdaları temsil ediliyor. Örneğin, brokoli ve ıspanak gibi sebzeler. Ormanlarda yetişen kırmızı çalı meyveleri en tanıdık olanları. Ama Güney Amerika'dan gelen quinoa, chia, amarant gibi tohumlar, noni, goji, mangosteen gibi meyveler...

Bunların faydalarını burada tek tek anlatmak mümkün değil, ancak gün geçtikçe artan bir sayıda çeşidi ülkemizde bulup kullanmak olanaklı hale gelmekte. Şefler bu gıdaları reçetelerine dâhil ederek, hem lezzetli hem sağlıklı menüler oluşturmakta.