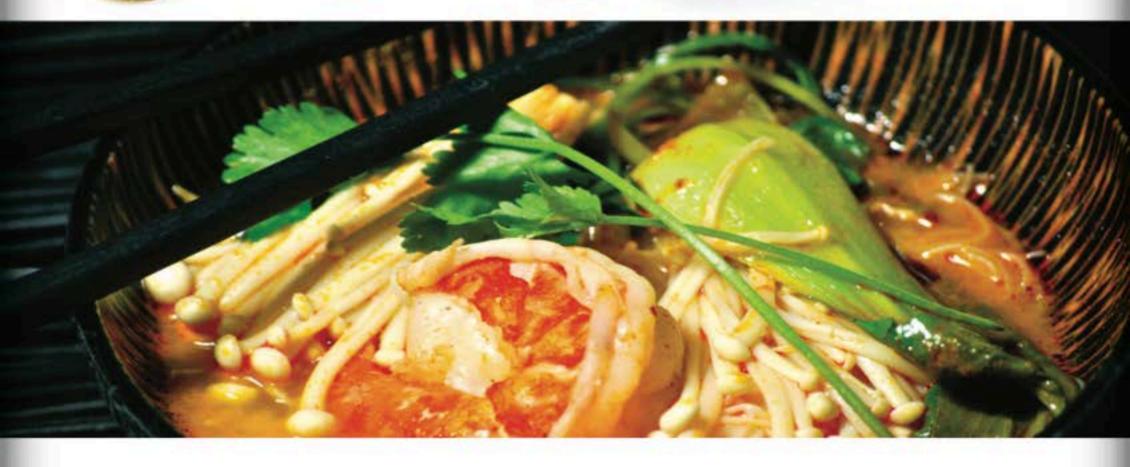

#### Malzemeler:

60 gr. Great Harvest Yumurtalı Çin Eriştesi

1 t.kaşığı Daregal Frenk Soğanı

80 gr. Shandong Shiitake Mantarı Dilimlenmiş

1 c.kasığı Laiwu Gold Pembe Zencefil Turşusu (kıyılmış)

1 t.kaşığı Daregal Arpacık Soğan 1 ç.kaşığı Sel de Guarande Tuz 1 t.kaşığı Lee Kum Kee Erik Sos

1 t.kaşığı
Lee Kum Kee Hoisin Sos
1 t.kaşığı
Lee Kum Kee Susam Yağı

10 gr. Daregal Kişniş

2 ad. Misket Limon Yaprakları
7 gr. Thai World Limon Otu
10 gr. Shandong Zencefil Ezmesi
1 t.kaşığı Lee Kum Kee Soya Sosu

40 gr. Tavuk Göğüs 10 gr. Sarımsak (püre)

25 gr. Sıvıyağ 1 y.kaşığı Soya Filizi

1 t.kaşığı Maydanoz (kıyılmış)

1 y.kaşığı Taze Soğan (ince dilimlenmiş)

1 ad. Yumurta (kavrulmuş).

Erişte üzerine kaynar su ekleyin, yaklaşık 10 dakika bekleyin ve süzün. Limon yapraklarını, limon otunu, zencefili, sarımsak ve kişnişi, sıvıyağ ve 1 çay kaşığı tuz ile püre haline getirin. Tavuk göğsü haşlayın, soğutun ve limeleyin. Sıvıyağı tavaya alın, arpacık soğanı ekleyin, az kavurun, shiitake mantarlarını ekleyin, az daha çevirdikten sonra, limon püresinden 1 yemek kaşığı ilave edip pişirmeye devam edin. Tavuk göğüs parçalarını ve erişteyi ekleyip 10-15 saniye daha çevirin, susam yağını, hoisin sosu, erik sosunu ekleyin. Soya sosu ile tatlandırın. Taze soğanları, soya filizini, yumurtayı, frenk soğanlarını ilave edin. Maydanoz ve susamlar ilave edip servis edin.