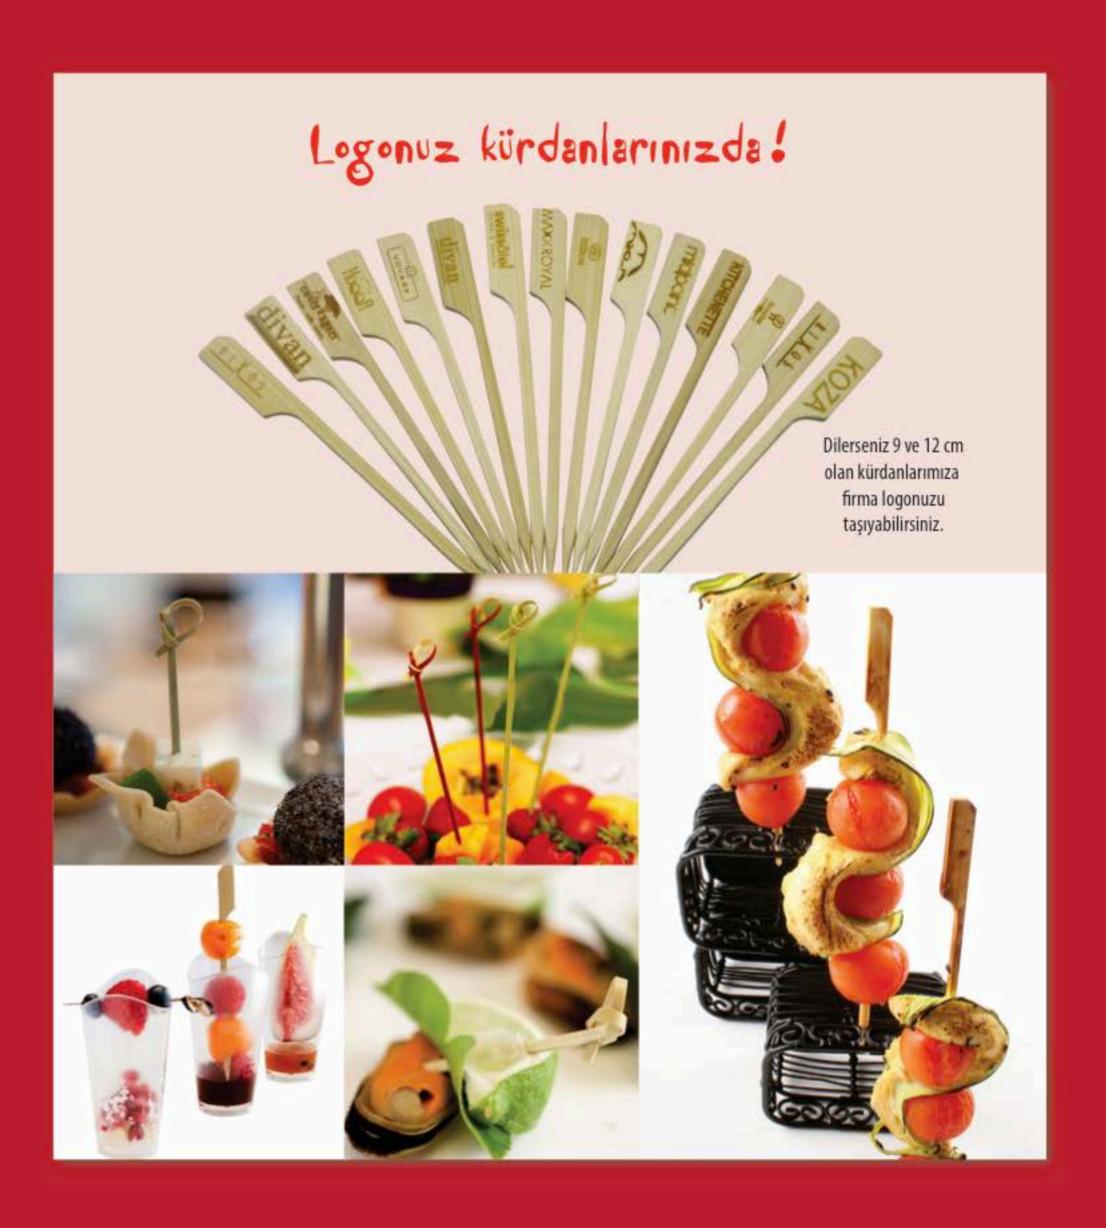

nceye kadar çırpma teli yardımı ile karıştırın.

Bir teflon tavanın içerisine sıvıyağ ve tereyağı koyup ısıtın, kuşkonmazları ilave edip pişirmeye başlayın, tuz ve taze çekilmiş karabiber ile lezzetlendirin ve tavadan alın. Teflon tavaya bir miktar sıvıyağ koyup ısıtın daha sonra somon balığını pişirmeye başlayın. Her iki tarafını 2 dakika pişirin, tuz ve taze çekilmiş karabiber ile lezzetlendirin ve tavadan alın. Sonra 200°C sıcaklıktaki fırında 4 dakika daha pişirdikten sonra fırından çıkartın.

Tabağınızın tabanına Udomen Japon Eriştesi'ni, üzerine somon balığı ve kuşkonmazları koyun, son olarak demi glace sosu üzerine gezdirin.



### Uzak Doğu Ekipmanları



Ürünler 1/1 boyutlarındadır.



Ürünler 1/1 boyutlarındadır.



Ürünler 1/1 boyutlarındadır.



Ürünler 1/1 boyutlarındadır.





#### Koza Gida, EDT ve IBATECH Fuarlarında!

\*Davetiyeler aşağıda olup, keserek kullanılabilir.

|                                                                                                                                                                                                                                                                                                                                                                                                | 2                                                                                                                                                                                            |                                                     |                                                            |