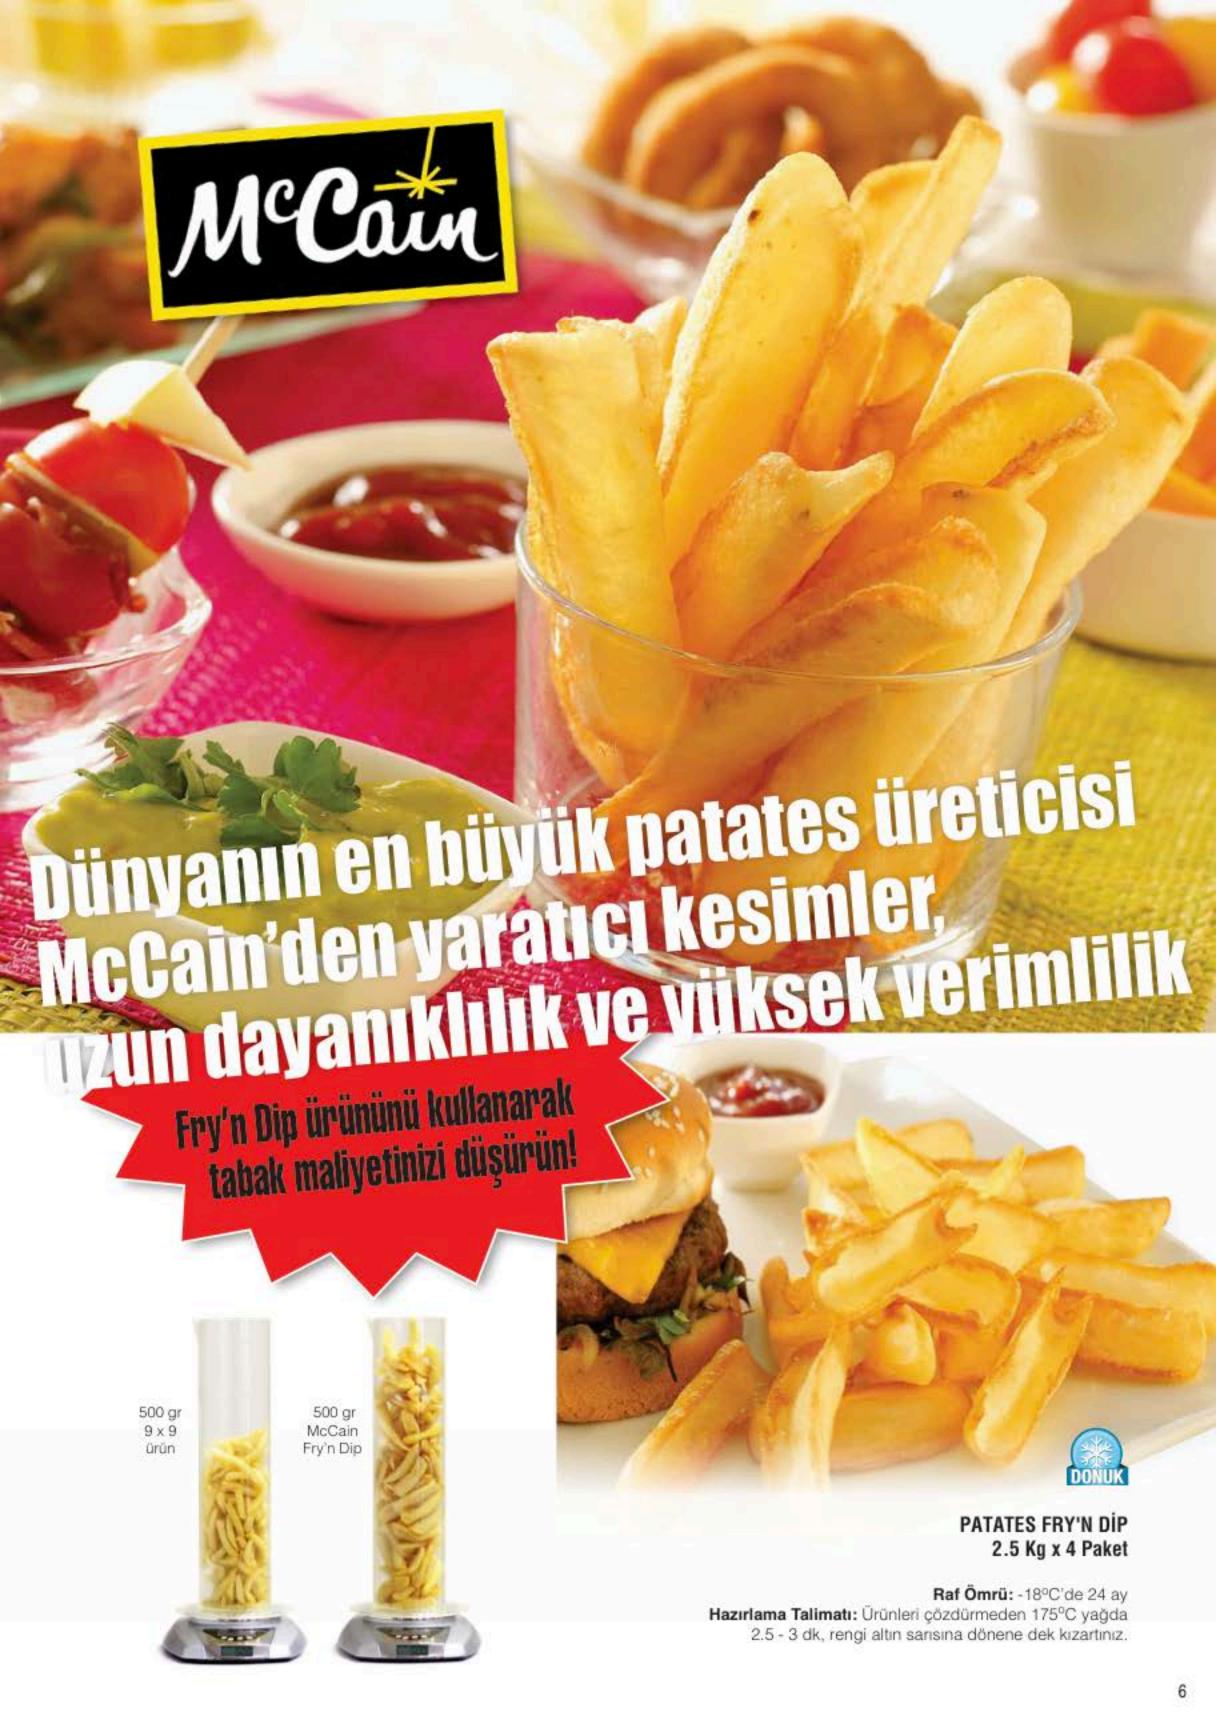

m x 25mm - 180 ADET



MİNİ KÜLAH ÇEŞİTLERİ -TUZLU 75mm x 25mm - 180 ADET



KAKAOLU MİNİ KÜLAH ÇEŞİTLERİ 75mm x 25mm - 180 ADET



MINI KÜLAH -TATLI 75mm x 25 mm - 180 ADET





2 Y. Kaşığı

**Kantarel Mantari** 

1 Y.Kaşığı Greci Dilimli Porcini Mantari Orta Boy Dilimlenmiş Mantar 4 Adet

2 Y.Kaşığı Fiero Şekersiz Krema 1 Y.Kaşığı Daregal Arpacık Soğan

1 T.Kaşığı Sel De Guerande Tuz

1 T.Kaşığı Karabiber

Monini Üzüm Çekirdeği Yağı 1 Y.Kaşığı

Rendelenmiş Rani Parmesan 2 Y.Kaşığı

#### Hazırlanışı:

Makarnayı kaynar suda 5 dakika kadar haşlayıp kenara alın ve suyunu saklayın.

Mantarları ve soğanı yağda 3 dakika kadar soteleyin, daha sonra makarnayı, kremayı ve 2 yemek kaşığı makarna suyunu ekleyerek 2 dakika daha pişirin.

Son olarak parmesanı ilave ederek servis edin.



500 g e









# Güneydoğu Asya Jezze

Güneydoğu Asya'ya özgü bu leziz biber sosları, kızarmış ve buharda pişmiş aperatifler başta olmak üzere tüm başlangıçların yanında iyi bir eşlikçidir. Hamburgerlere, et yemeklerine ve çorbalara küçük bir miktar ekleyerek zengin ve farklı lezzetler elde edebilirsiniz. Klasik masa üstü sos grubunu zenginleştirmek için boyutu ve şişesi ile de güzel bir alternatiftir.



#### TATLI BİBER SOSU ÇEKİRDEKSİZ

215 ml x 6 adet
Acı ve tatlıyı bir arada barındıran
lezzetli bir Güneydoğu Asya biber
sosudur. İçerisinde biber çekirdekleri
ve sarımsak içermez. Pürüzsüz bir
yapısı vardır.



#### TATLI BİBER SOSU-TROPİKAL

215 ml x 6 adet Klasik tatlı biber sosuna alternatif, içinde mango da bulunan lezzetli bir biber sosudur. Taze ve baharatlı aromaların dengelendiği, pürüzsüz