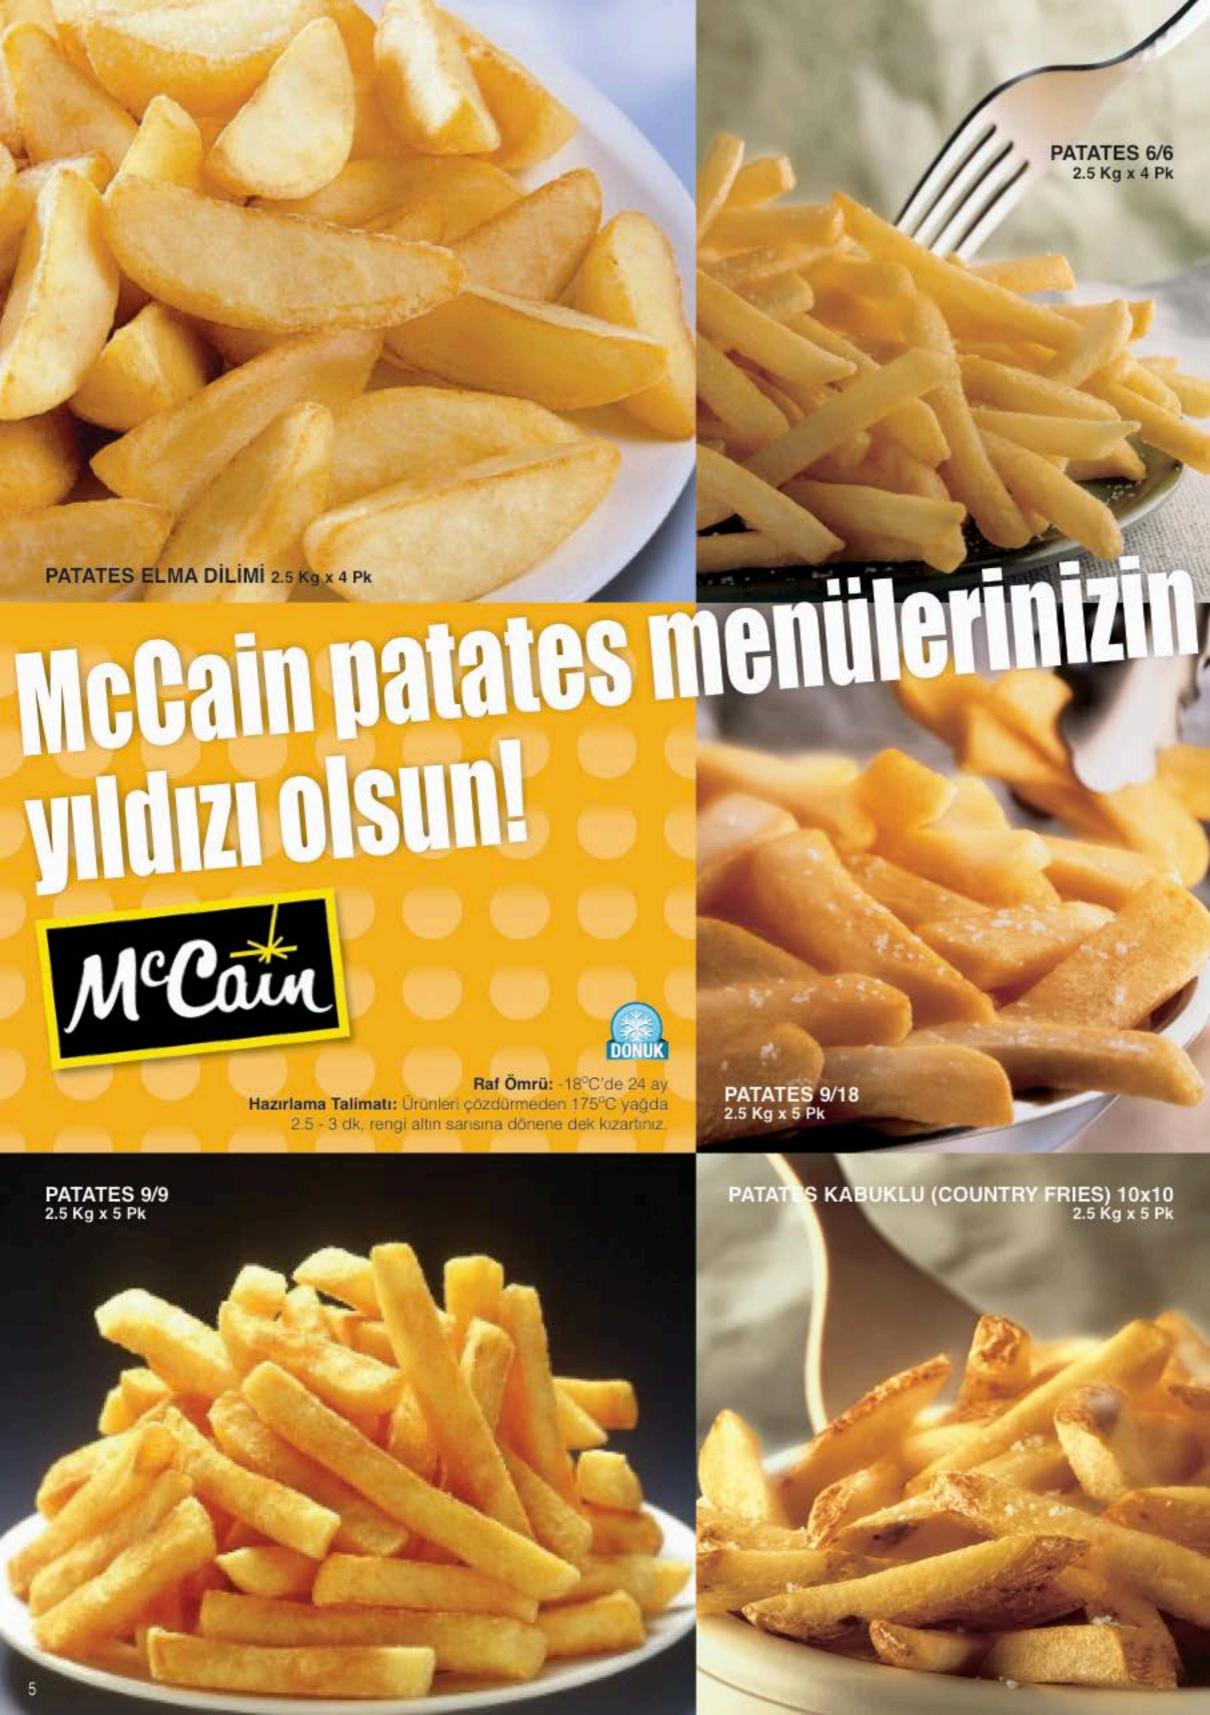

5mm x 25mm - 180 ADET



MİNİ KÜLAH ÇEŞİTLERİ -TUZLU 75mm x 25mm - 180 ADET



KAKAOLU MİNİ KÜLAH ÇEŞİTLERİ 75mm x 25mm - 180 ADET



MINI KÜLAH -TATLI 75mm x 25 mm - 180 ADET





2 Y. Kaşığı

**Kantarel Mantari** 

1 Y.Kaşığı Greci Dilimli Porcini Mantari Orta Boy Dilimlenmiş Mantar 4 Adet

2 Y.Kaşığı Fiero Şekersiz Krema 1 Y.Kaşığı Daregal Arpacık Soğan

1 T.Kaşığı Sel De Guerande Tuz

1 T.Kaşığı Karabiber

Monini Üzüm Çekirdeği Yağı 1 Y.Kaşığı

Rendelenmiş Rani Parmesan 2 Y.Kaşığı

#### Hazırlanışı:

Makarnayı kaynar suda 5 dakika kadar haşlayıp kenara alın ve suyunu saklayın.

Mantarları ve soğanı yağda 3 dakika kadar soteleyin, daha sonra makarnayı, kremayı ve 2 yemek kaşığı makarna suyunu ekleyerek 2 dakika daha pişirin.

Son olarak parmesanı ilave ederek servis edin.



500 g e









# Güneydoğu Asya Jezze

Güneydoğu Asya'ya özgü bu leziz biber sosları, kızarmış ve buharda pişmiş aperatifler başta olmak üzere tüm başlangıçların yanında iyi bir eşlikçidir. Hamburgerlere, et yemeklerine ve çorbalara küçük bir miktar ekleyerek zengin ve farklı lezzetler elde edebilirsiniz. Klasik masa üstü sos grubunu zenginleştirmek için boyutu ve şişesi ile de güzel bir alternatiftir.



#### TATLI BİBER SOSU ÇEKİRDEKSİZ

215 ml x 6 adet
Acı ve tatlıyı bir arada barındıran
lezzetli bir Güneydoğu Asya biber
sosudur. İçerisinde biber çekirdekleri
ve sarımsak içermez. Pürüzsüz bir
yapısı vardır.



#### TATLI BİBER SOSU-TROPİKAL

215 ml x 6 adet Klasik tatlı biber sosuna alternatif, içinde mango da bulunan lezzetli bir biber sosudur. Taze ve baharatlı aromaların dengelendiği, pürüzsü