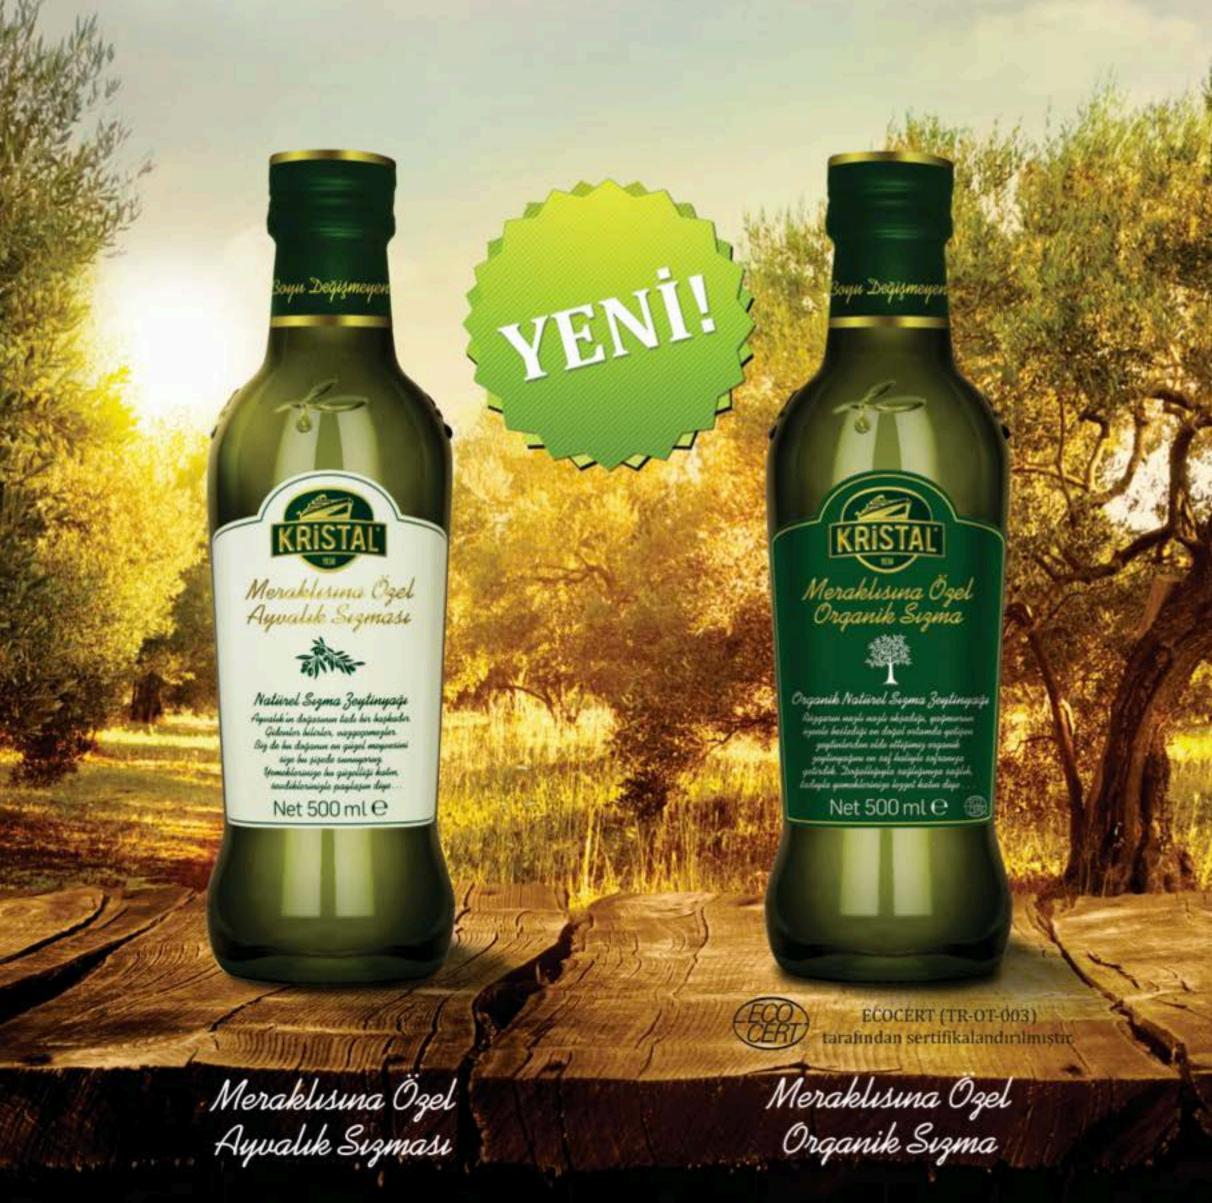

### Tadıyla, kokusuyla KRİSTAL Meraklısına Özel...

# Ege'nin özenle seçilen zeytinleri, KRİSTAL şişesinde!

#### Meraklısına Özel Ayvalık Sızması

Ayvalık'ın en verimli zeytinlerinden elde edilen Meraklısına Özel Ayvalık Sızması; çim, çağla bademi ve enginar kokulu, meyvemsi, acı ve yakıcı tatta, soğuk sıkım natürel sızma zeytinyağıdır.

Tat ve kokusundaki bu
özelliklerin temeli, Ayvalık
poyrazının ve denizden gelen
imbatın serin etkisiyle toprağına
işleyen madensel tuzlardır.
Meraklısına Özel Ayvalık
Sızması, Ayvalık Ticaret Odası
tarafından tescil edilmiştir.
Kokusu, tadı ve kalitesi ile
fark yaratan Meraklısına Özel
Ayvalık Sızması, sıcak soğuk
tüm yemeklerde ve salatalarda
kullanılabilir.

#### Meraklısına Özel Organik Sızma

Hiçbir kimyasal gübre ve zirai ilaç kullanılmadan yetiştirilerek, aynı gün soğuk sıkım yöntemiyle işlenen organik Ege zeytinlerinden elde edilen Meraklısına Özel Organik Sızma, eşsiz bir lezzet hazinesidir. Ağızda sebze, dağ kekiği, kırmızı orman meyveleri ve yeşil zeytinin hoş aromasını hissettiren Meraklısına Özel Organik Sızma, dilde kalıcı ve yoğun bir tat bırakır. Organik tarım standartlarına uygun olarak üretilerek, ECOCERT tarafından sertifikalandırılmıştır. Meraklısına Özel Organik Sızma, sıcak soğuk tüm yemeklerde ve salatalarda

kullanılabilir.