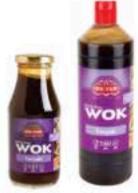

#### LIMONOTU WOK SOSU

240 ml x 6 adet / 1000 ml x 6 adet Limonotu, zencefil, demirhindi ve küçük kırmızı biberler gibi Güneydoğu Asya mutfağının temel taşları olan zengin ve aromatik lezzetleri bünyesinde barındıran, kullanıma hazır bir sostur.

#### THAI KİŞNİŞ WOK SOSU

240 ml x 6 adet / 1000 ml x 6 adet Kişniş, Uzak Doğu baharatları ve hafif acı biber lezzeti içeren, kullanıma hazır bir sostur.

#### TATLI EKŞİ WOK SOSU

240 ml x 6 adet / 1000 ml x 6 adet Asya mutfağının vazgecilmezlerinden olan tatlı ve ekşi, domates, soya ve kırmızı biber bazlı kullanıma hazır bir sostur.

#### KÖRİ (MILD) WOK SOSU

240 ml x 6 adet / 1000 ml x 6 adet Soğan, sarımsak ve baharatlardan oluşan, baharat lezzeti çok iyi dengelenmiş, kullanıma hazır bir sostur.

#### **TERIYAKI WOK SOSU**

240 ml x 6 adet / 1000 ml x 6 adet Japon mutfağı başta olmak üzere Asya mutfaklarında sıkça kullanılan soya sosu bazlı leziz ve kullanıma hazır bir sostur.