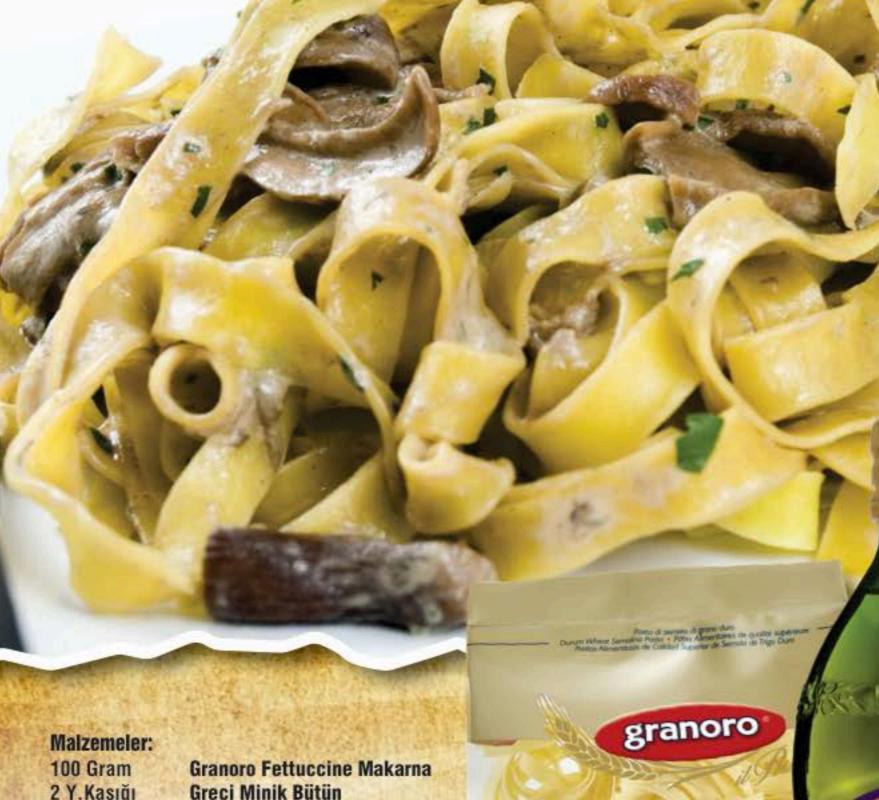

KAKAOLU MİNİ KÜLAH ÇEŞİTLERİ 75mm x 25mm - 180 ADET

MINI KÜLAH -TATLI 75mm x 25 mm - 180 ADET

2 Y. Kaşığı

**Kantarel Mantari** 

1 Y.Kaşığı Greci Dilimli Porcini Mantari Orta Boy Dilimlenmiş Mantar 4 Adet

2 Y.Kaşığı Fiero Şekersiz Krema 1 Y.Kaşığı Daregal Arpacık Soğan

1 T.Kaşığı Sel De Guerande Tuz

1 T.Kaşığı Karabiber

Monini Üzüm Çekirdeği Yağı 1 Y.Kaşığı

Rendelenmiş Rani Parmesan 2 Y.Kaşığı

#### Hazırlanışı:

Makarnayı kaynar suda 5 dakika kadar haşlayıp kenara alın ve suyunu saklayın.

Mantarları ve soğanı yağda 3 dakika kadar soteleyin, daha sonra makarnayı, kremayı ve 2 yemek kaşığı makarna suyunu ekleyerek 2 dakika daha pişirin.

Son olarak parmesanı ilave ederek servis edin.

500 g e