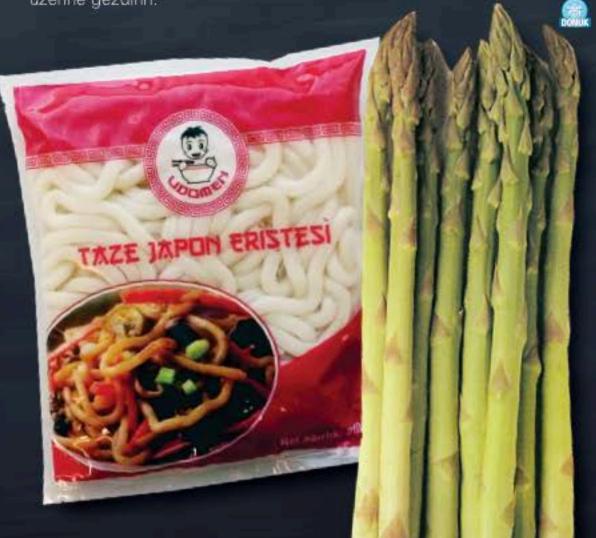

#### Malzemeler:

200 gr 30 gr 30 gr 3 adet 1/2 demet 250 gr 5 y.kaşığı 3 t.kaşığı Somon

Hügli Demi Glace Sos Shandong Udomen Japon Eriştesi Shandong Yeşil Kuşkonmaz

Ispanak Su Sıvıyağ Tereyağı

Tereyağı Sel De Guerande Tuz

Taze çekilmiş karabiber

Hazırlanışı:

Orta boy tencerenin içerisine su koyup kaynatın. Daha sonra içerisine Udomen Japon Eriştesi'ni ilave edip 30 saniye haşlayın. Piştikten sonra süzdürün, soğutun ve bir kabın içerisinde bekletin. Tekrar ısıtmak için teflon tavanın içerisine sıvıyağ ve tereyağı koyup ısıtın, Japon eriştelerini ve ıspanakları ilave edip ısıtın. Yeşil kuşkonmazları küçük bir kabın içerisine koyun ve üzerine kaynar su ilave edip 3 dakika bekletin, süzdürün, soğutun ve bir kabın içerisinde bekletin.

Tabağınızın tabanına Udomen Japon Eriştesi'ni, üzerine somon balığı ve kuşkonmazları koyun, son olarak demi glace sosu üzerine gezdirin.