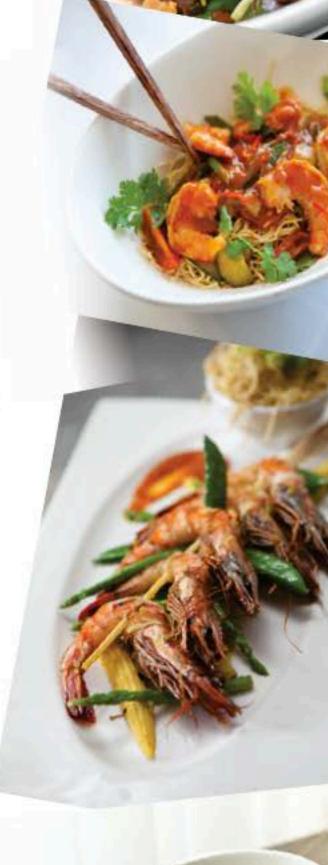

## tleri Koza Gida'da!

For foodloving professionals

Asya mutfağına ait bu leziz ve kullanıma hazır sosları vok tava yemeklerinizde, malzemelerin pişmesine yakın tavaya ilave ederek kullanabilirsiniz. Izgara veya fırında hazırlanan yemeklerinizi lezzetlendirmek için bir sos kabında ısıtıp bu yemeklerin üzerinde veya yanında servis edebilirsiniz. Tüm etlerden, noodle ve makarnalara kadar çok geniş bir alanda kullanabileceğiniz versatil bir sos grubudur.