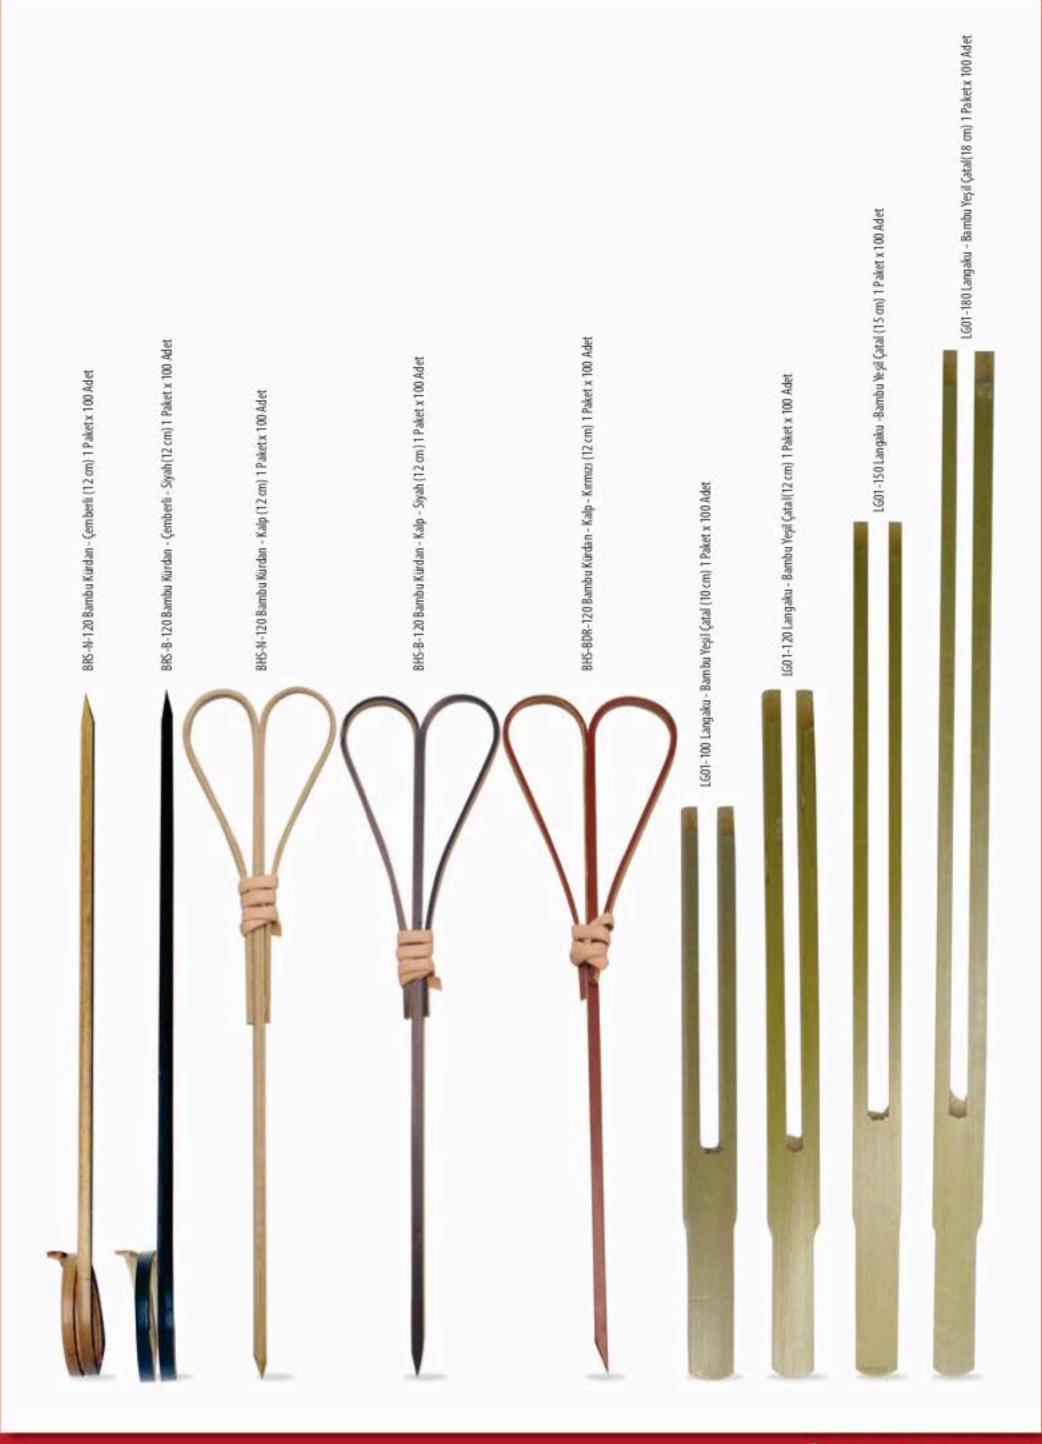

### Uzak Doğu Ekipmanları

Ürünler 1/1 boyutlarındadır.

Ürünler 1/1 boyutlarındadır.

Ürünler 1/1 boyutlarındadır.

Ürünler 1/1 boyutlarındadır.