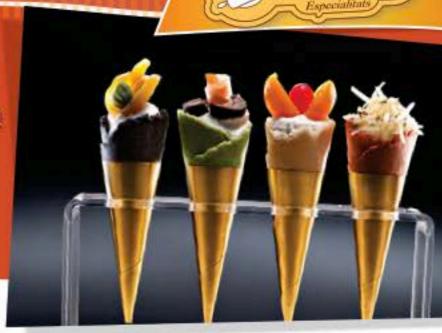

LIMONLU DONDURMA BAZI 2 Kg x 4 Adet

ZENCEFİLLİ SÜSLEME VE DOLGU SOSU 3 Kg x 2 Adet

Etkili Sunumlar İçin Rengarenk Külahlar

Masden

MİNİ KÜLAH - TUZLU 75mm x 25mm - 180 ADET

MİNİ KÜLAH ÇEŞİTLERİ -TUZLU 75mm x 25mm - 180 ADET

KAKAOLU MİNİ KÜLAH ÇEŞİTLERİ 75mm x 25mm - 180 ADET

MINI KÜLAH -TATLI 75mm x 25 mm - 180 ADET

2 Y. Kaşığı

**Kantarel Mantari** 

1 Y.Kaşığı Greci Dilimli Porcini Mantari Orta Boy Dilimlenmiş Mantar 4 Adet

2 Y.Kaşığı Fiero Şekersiz Krema 1 Y.Kaşığı Daregal Arpacık Soğan